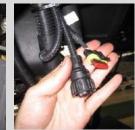

#### 线束防护和插件

#### **Harness protection**

- 线束分支金属分线器防护、耐高温 150℃闭口波纹管
- High temperature-resistant corrugated pipes, special wire harness closure sleeves and rubber sleeves are used, excellent dust protection, protection level up to IP67.