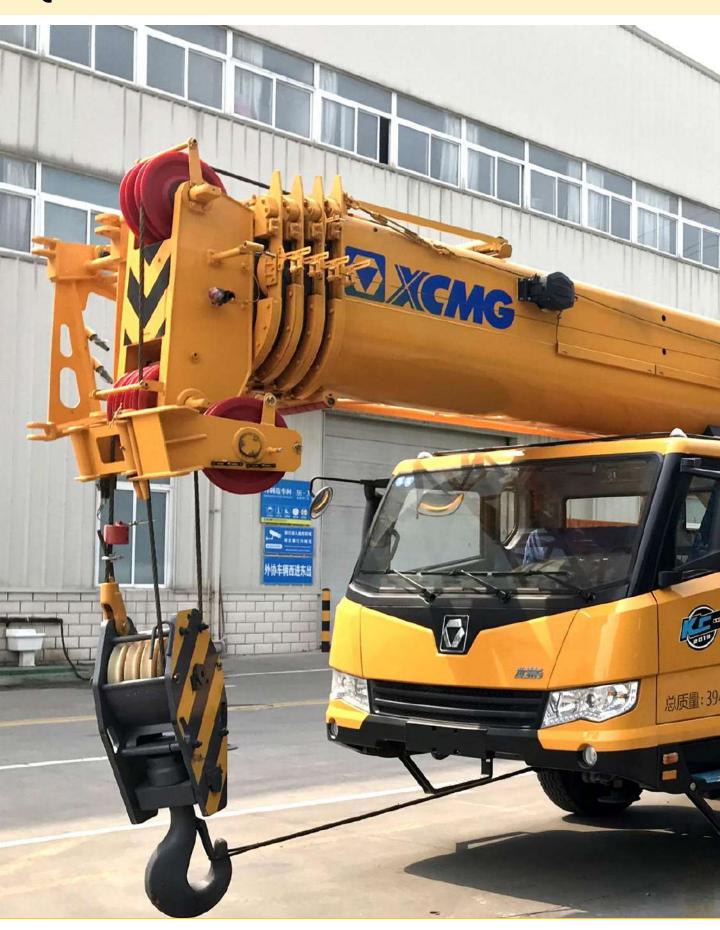

### **QY40KC**汽车起重机 / Truck Crane

#### ■ 44m超强主臂,高频工况性能更强劲

■ 44 m super boom, stronger performance in high-frequent use working conditions

五节44m主臂,单板式臂头、紧凑式臂尾,臂长、起重能力行业领先;中长臂、全伸臂高频工况性能领先10-20%,是中小型工地作业的不二之选。

Five-section boom of 44 m with single-plate boom head and compact boom tail; boom length and lifting capacity take the lead in the industry; 10-20% higher lifting performance when the boom is partially and fully extended and used frequently. This crane is your best choice for middle and small construction sites.

#### 超强主臂,高频工况性能更强劲

Super boom, stronger performance in high-frequent use working conditions

- 五节44m主臂,单板式臂头、紧凑式臂尾,臂长、起重能力行业领先;中长臂、全伸臂高频工况性能领先10-20%,是中小型工地作业的不二之选。
- Five-section boom of 44 m with single-plate boom head and compact boom tail; boom length and lifting capacity take the lead in the industry; 10-20% higher lifting performance when the boom is partially and fully extended and used frequently. This crane is your best choice for middle and small construction sites.
- 创新单板臂头与紧凑式臂尾结构,搭接比行业最大,吊臂承载力更强。
- Innovative single-plate boom head and compact boom tail structure, best overlapping ratio in its class and stronger boom load-bearing capacity.