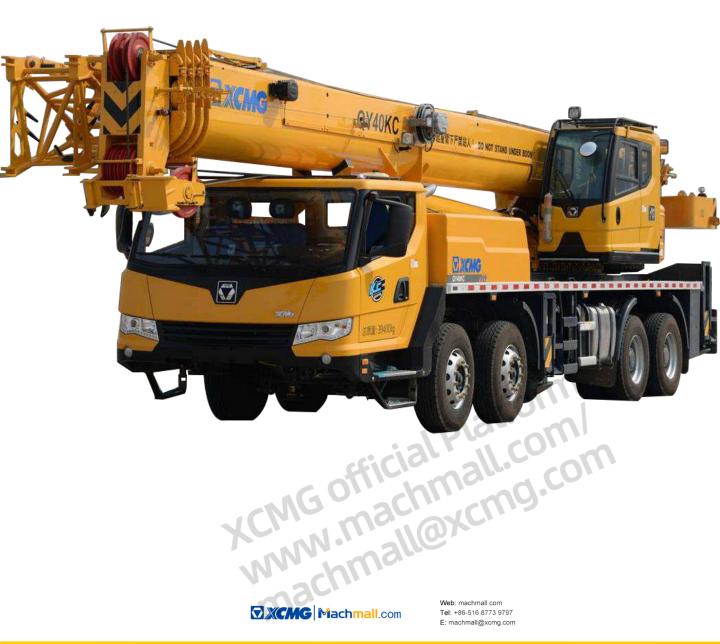

### **QY40KC**汽车起重机 / Truck Crane

### 产品简介 **Brief introduction**

40 t

44m

60.3m

#### ■ 44m超强主臂,高频工况性能更强劲

■ 44 m super boom, stronger performance in high-frequent use working conditions

五节44m主臂,单板式臂头、紧凑式臂尾,臂长、起重能力行业领先;中长臂、全伸臂高频工况性能领先10-20%,是中小型工地作业的不二之选。

Five-section boom of 44 m with single-plate boom head and compact boom tail; boom length and lifting capacity take the lead in the industry; 10-20% higher lifting performance when the boom is partially and fully extended and used frequently. This crane is your best choice for middle and small construction sites.

#### 超强主臂,高频工况性能更强劲

Super boom, stronger performance in high-frequent use working conditions

- 五节44m主臂,单板式臂头、紧凑式臂尾,臂长、起重能力行业领先;中长臂、全伸臂高频工况性能领先10-20%,是中小型工地作业的不二之选。
- Five-section boom of 44 m with single-plate boom head and compact boom tail; boom length and lifting capacity take the lead in the industry; 10-20% higher lifting performance when the boom is partially and fully extended and used frequently. This crane is your best choice for middle and small construction sites.
- 创新单板臂头与紧凑式臂尾结构,搭接比行业最大,吊臂承载力更强。
- Innovative single-plate boom head and compact boom tail structure, best overlapping ratio in its class and stronger boom load-bearing capacity.