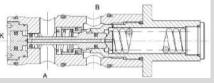

#### 回转机构

#### Slewing mechanism

- 单排四点接触球外齿式回转支承,360度回转 Single-row four-point ball contact external tooth
- slewing ring, may continuously slew 360°. 定量泵-低速大扭矩定量马达液压系统 Hydraulic system with a constant displacement pump and a low speed large torque constant
- displacement motor equipped 具有动力控制或自由回转的功能,可无级调速 Power control and free-sliding function are available, and speed may be infinitely regulated
- 回转速度为0-2.5r/min Slewing speed is 0-2.5r/min

#### 起升机构

#### Hoisting mechanism

- 定量泵-变量马达开式液压系统
- Open type hydraulic system with variable displacement pump and constant displacement motor equipped
- 行星齿轮减速器、常闭式制动器
- Planetary gear reducer, normally closed brake
- 最大单绳拉力为50KN
- Max. single line pull is 50KN
- 最大起升速度130m/min
- Max. hoisting speed is 130m/min

#### 变幅机构

#### **Elevating mechanism**

- 单变幅油缸,可靠性高
- Single elevating cylinder, high reliability
- 采用重力下降方式
- Free-fall for lowering boom
- 使用带负载补偿功能的变幅平衡阀
- Elevating balance valve with load compensation function