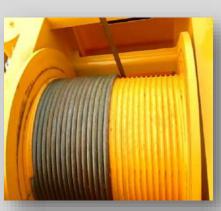

#### 起升机构

#### Hoisting mechanism

- 定量泵-变量马达开式液压系统
- Open type hydraulic system with variable displacement pump and constant displacement motor equipped
- 行星齿轮减速器、常闭式制动器
- Planetary gear reducer, normally closed brake
- 最大单绳拉力为50KN
- Max. single line pull is 50KN
- 最大起升速度130m/min
- Max. hoisting speed is 130m/min