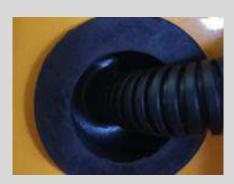

#### 线束防护和插件

#### **Harness protection**

- 线束分支金属分线器防护、耐高温 150℃闭口波纹管
- High temperature-resistant corrugated pipes, special wire harness closure sleeves and rubber sleeves are used, excellent dust protection, protection level up to IP67.