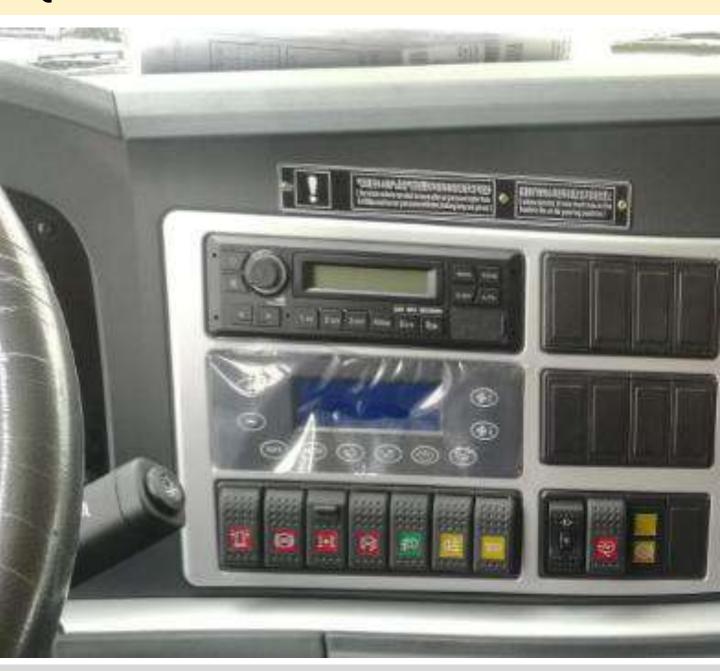

#### Driver's cab

- 精工高光金属拉丝质感装饰、真皮触感软包仪表台
- Precisely treated bright trim with brushed metal texture and instrument panel with leather texture. 阻燃防滑,易除尘精品地垫、
- Flame retardant and skid-proof carpet that is easy to clean.
- 副驾双座椅,可展开为简易卧铺
- A double-seat designed for the co-driver may be used as a berth for rest
- 标配冷暖空调
- Heater and air conditioner are standard

#### 驾驶室高品质体验提升

#### Improvement in driver comfort

- 六项高品质体验提升,打造豪华舒适的驾乘与操作体验:防尘降噪高密封性两室、精工高光金属拉丝质感装饰、真皮触感软包仪表台、阻燃防滑,易除尘精品地垫、热压成型封边无纺布顶棚;
- Six improvements, offering luxurious and comfortable driving and operating experience: cabs with high air tightness, artistic decoration, soft packaging instrument station, flameproof, antiskid and easy to clean floor mats, and hot press molding ceiling