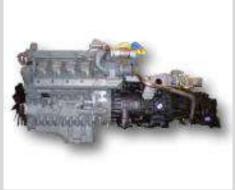

#### 动力传动系统

#### Power transmission system

- 上柴发动机,额定功率251kw,最大输出 扭矩1450N.m
- Shanghai diesel engine with rated power of
- 251kw, and max. torque of 1450N.m 陕齿机械变速箱,软轴操纵,全同步器 Mechanical transmission made by Shaanxi Gear Factory, operated through a flexible shaft, with a synchronizer fitted
- 最高车速90Km/h,最大爬坡能力45%
- Max. travel speed is 90 km/h, and max. grade ability is 45%

#### 黄金动力传动系统,动力更澎湃

Optimal power transmission system

- 越野型四桥专用G类底盘,继承G一代低速大扭矩平台,兼顾车辆低速爬坡性能和高速转场性能;
- Off-road specialized four-axle G-class chassis with G1 low speed large torque power transmission system equipped, features higher climbing capacity at lower speeds and job site transfer capacity at higher speeds.
- 最大爬坡能力45%,最高行驶车速90km/h,动力性能行业领先。
- Maximum grade ability of 45% and a maximum travel speed of 90 km/h. Power performance takes the lead in the industry.