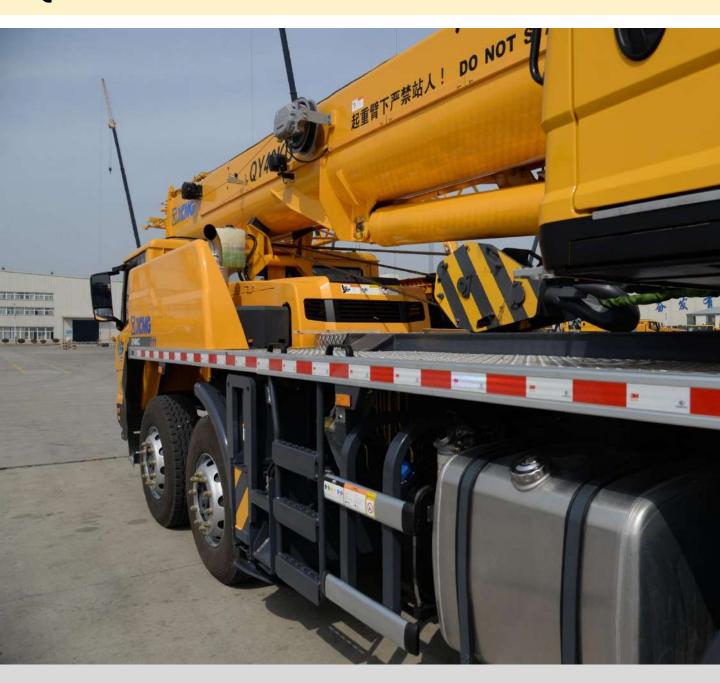

### **QY40KC**汽车起重机 / Truck Crane

### 产品简介 **Brief introduction**

40 t

44m

60.3m