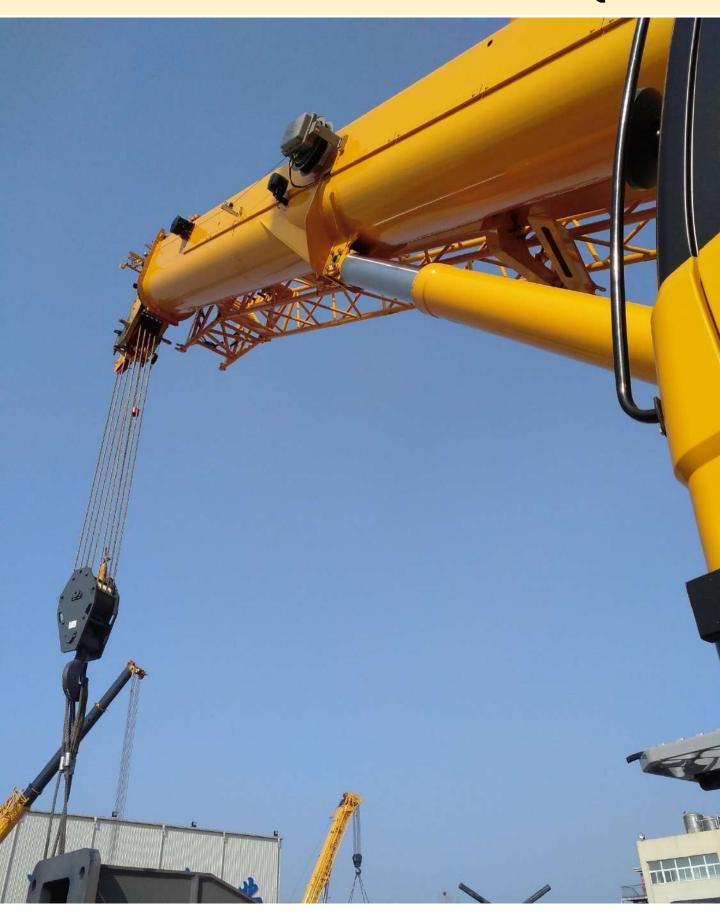

#### 超强主臂,高频工况性能更强劲

Super boom, stronger performance in high-frequent use working conditions

- 五节44m主臂,单板式臂头、紧凑式臂尾,臂长、起重能力行业领先;中长臂、全伸臂高频工况性能领先10-20%,是中小型工地作业的不二之选。
- Five-section boom of 44 m with single-plate boom head and compact boom tail; boom length and lifting capacity take the lead in the industry; 10-20% higher lifting performance when the boom is partially and fully extended and used frequently. This crane is your best choice for middle and small construction sites.
- 创新单板臂头与紧凑式臂尾结构,搭接比行业最大,吊臂承载力更强。
- Innovative single-plate boom head and compact boom tail structure, best overlapping ratio in its class and stronger boom load-bearing capacity.

#### **Elevating mechanism**

- 单变幅油缸,可靠性高
- Single elevating cylinder, high reliability
- 采用重力下降方式
- Free-fall for lowering boom
- 使用带负载补偿功能的变幅平衡阀
- Elevating balance valve with load compensation function