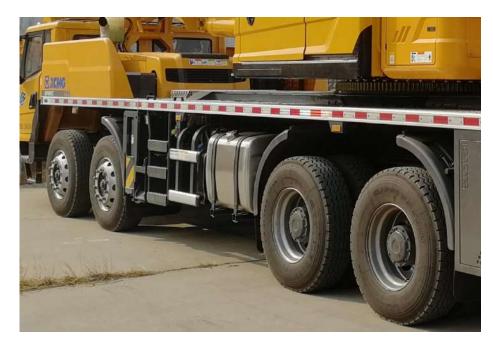

#### ■ 黄金动力传动系统,动力更澎湃

■ Optimal power transmission system

越野型四桥专用G类底盘,继承G一代低速大扭矩平台,兼顾车辆低速爬坡性能和高速转场性能,最大 爬坡能力45%,最高行驶车速90km/h,动力性能行业领先。

Off-road specialized four-axle G-class chassis with low speed large torque power transmission system equipped, features higher climbing capacity at lower speeds and job site transfer capacity at higher speeds, i.e. maximum grade ability of 45% and a maximum travel speed of 90 km/h.

#### 黄金动力传动系统,动力更澎湃

Optimal power transmission system

- 越野型四桥专用G类底盘,继承G一代低速大扭矩平台,兼顾车辆低速爬坡性能和高速转场性能;
- Off-road specialized four-axle G-class chassis with G1 low speed large torque power transmission system equipped, features higher climbing capacity at lower speeds and job site transfer capacity at higher speeds.
- 最大爬坡能力45%,最高行驶车速90km/h,动力性能行业领先。
- Maximum grade ability of 45% and a maximum travel speed of 90 km/h. Power performance takes the lead in the industry.

#### Suspension system

- 前悬架采用钢板弹簧
- Leaf spring suspensions are adopted for front suspensions.
- 后悬架采用橡胶悬架,V型推力杆
- Rubber suspension with V-type push rod for rear suspensions

#### **Brake system**

- 脚踏板操纵的双回路气压制动。
- Foot pedal operated double-circuit air pressure brake.
- 驻车制动:弹簧贮能制动,作用于2、3、4 轴车轮。
- Parking brake: spring-loaded brake, acting on wheels of axles 2, 3 and 4.
- 辅助制动:发动机排气制动、发动机缸内缓速制动
- Auxiliary brake: engine exhaust brake and engine retarder brake.