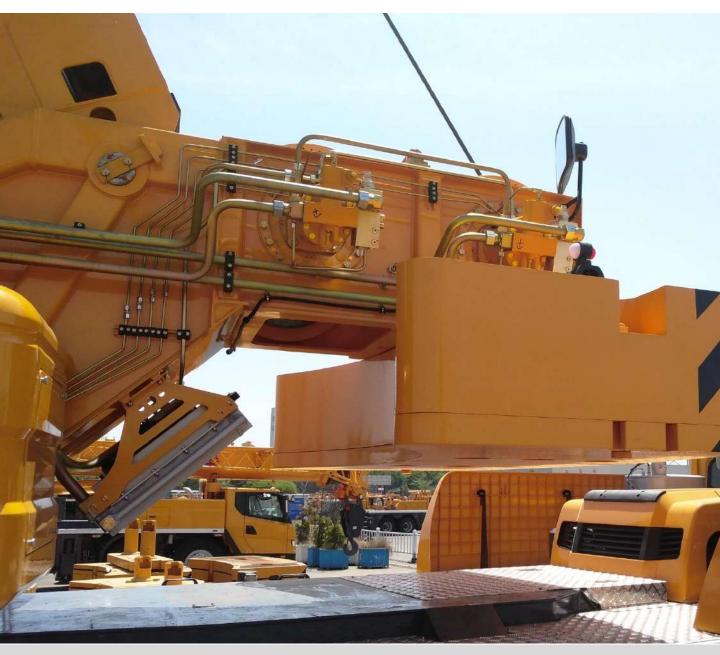

#### 超强主臂,高频工况性能更强劲

Super boom, stronger performance in high-frequent use working conditions

- 五节44m主臂,单板式臂头、紧凑式臂尾,臂长、起重能力行业领先;中长臂、全伸臂高频工况性能领先10-20%,是中小型工地作业的不二之选。
- Five-section boom of 44 m with single-plate boom head and compact boom tail; boom length and lifting capacity take the lead in the industry; 10-20% higher lifting performance when the boom is partially and fully extended and used frequently. This crane is your best choice for middle and small construction sites.
- 创新单板臂头与紧凑式臂尾结构,搭接比行业最大,吊臂承载力更强。
- Innovative single-plate boom head and compact boom tail structure, best overlapping ratio in its class and stronger boom load-bearing capacity.

#### 专有双泵自动分合流控制技术,效率更高

Exclusive dual-pump automatic confluence control technology with high efficiency 双泵分合流控制技术,起升、变幅、伸臂单独动作时,双泵合流供油,作业高效;

- During lifting, elevating or telescoping operation, hydraulic oil supply is from double-pump confluence with high efficiency.
- 复合动作时,双泵自动分合流控制,可实现任意工况复合,复合动作操控性能优异
- During simultaneous movements, dual-pump automatic confluence control contributes to excellent control of simultaneous movements.
- 精准作业时,单泵切换,吊装作业微动性及操作平顺性行业领先;
- During operations for accurate control, it is switched to a single pump for hydraulic oil supply, contributing to industry-leading inching control and smoothness of lifting operations.