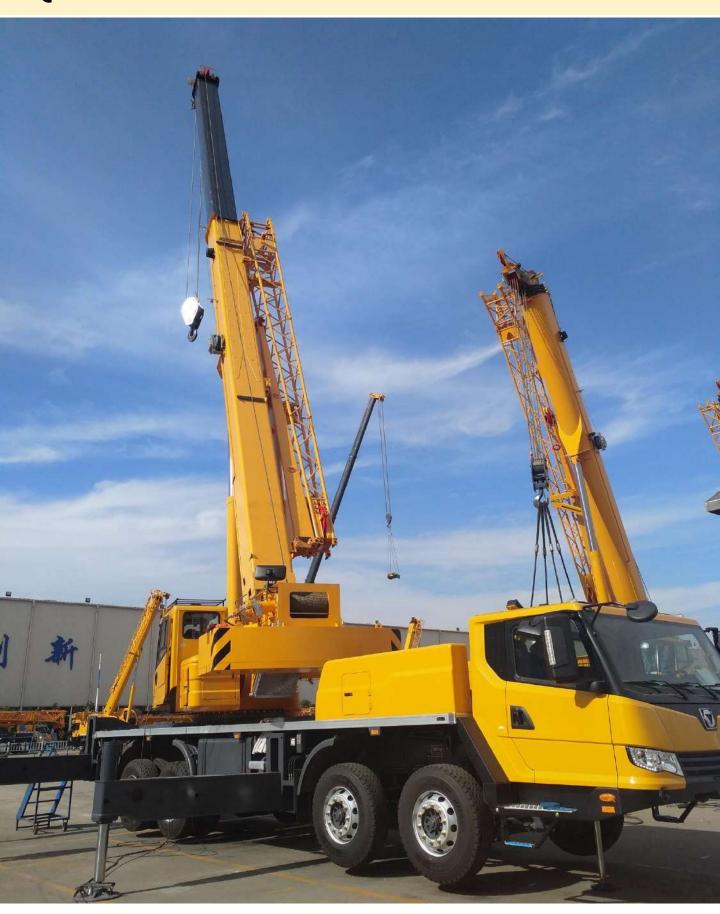

#### ■ 44m超强主臂,高频工况性能更强劲

■ 44 m super boom, stronger performance in high-frequent use working conditions

五节44m主臂,单板式臂头、紧凑式臂尾,臂长、起重能力行业领先;中长臂、全伸臂高频工况性能领先10-20%,是中小型工地作业的不二之选。

Five-section boom of 44 m with single-plate boom head and compact boom tail; boom length and lifting capacity take the lead in the industry; 10-20% higher lifting performance when the boom is partially and fully extended and used frequently. This crane is your best choice for middle and small construction sites.

#### 超强主臂,高频工况性能更强劲

Super boom, stronger performance in high-frequent use working conditions

- 五节44m主臂,单板式臂头、紧凑式臂尾,臂长、起重能力行业领先;中长臂、全伸臂高频工况性能领先10-20%,是中小型工地作业的不二之选。
- Five-section boom of 44 m with single-plate boom head and compact boom tail; boom length and lifting capacity take the lead in the industry; 10-20% higher lifting performance when the boom is partially and fully extended and used frequently. This crane is your best choice for middle and small construction sites.
- 创新单板臂头与紧凑式臂尾结构,搭接比行业最大,吊臂承载力更强。
- Innovative single-plate boom head and compact boom tail structure, best overlapping ratio in its class and stronger boom load-bearing capacity.