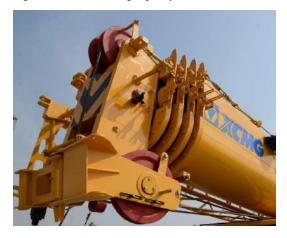

#### 超强主臂,高频工况性能更强劲

Super boom, stronger performance in high-frequent use working conditions

- 五节44m主臂,单板式臂头、紧凑式臂尾,臂长、起重能力行业领先;中长臂、全伸臂高频工况性能领先10-20%,是中小型工地作业的不二之选。
- Five-section boom of 44 m with single-plate boom head and compact boom tail; boom length and lifting capacity take the lead in the industry; 10-20% higher lifting performance when the boom is partially and fully extended and used frequently. This crane is your best choice for middle and small construction sites.
- 创新单板臂头与紧凑式臂尾结构,搭接比行业最大,吊臂承载力更强。
- Innovative single-plate boom head and compact boom tail structure, best overlapping ratio in its class and stronger boom load-bearing capacity.