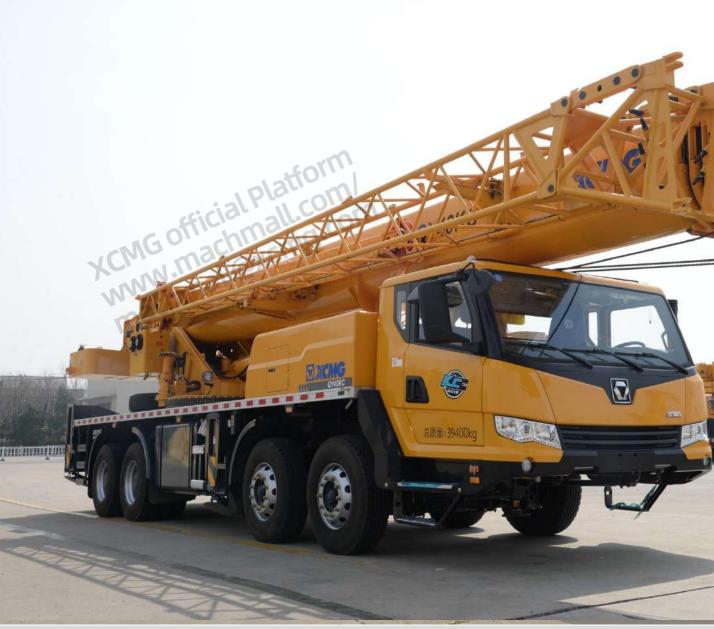

### **QY40KC**汽车起重机 / Truck Crane

### 产品简介 **Brief introduction**

40 t

44m

60.3m