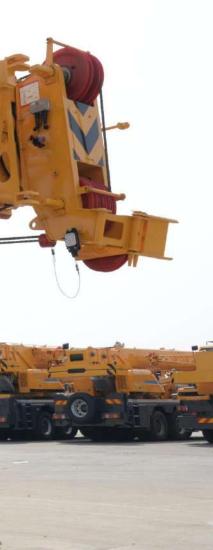

#### ■ 44m超强主臂,高频工况性能更强劲

■ 44 m super boom, stronger performance in high-frequent use working conditions

五节44m主臂,单板式臂头、紧凑式臂尾,臂长、起重能力行业领先;中长臂、全伸臂高频工况性能领先10-20%,是中小型工地作业的不二之选。

Five-section boom of 44 m with single-plate boom head and compact boom tail; boom length and lifting capacity take the lead in the industry; 10-20% higher lifting performance when the boom is partially and fully extended and used frequently. This crane is your best choice for middle and small construction sites.

#### 超强主臂,高频工况性能更强劲

Super boom, stronger performance in high-frequent use working conditions

- 五节44m主臂,单板式臂头、紧凑式臂尾,臂长、起重能力行业领先;中长臂、全伸臂高频工况性能领先10-20%,是中小型工地作业的不二之选。
- Five-section boom of 44 m with single-plate boom head and compact boom tail; boom length and lifting capacity take the lead in the industry; 10-20% higher lifting performance when the boom is partially and fully extended and used frequently. This crane is your best choice for middle and small construction sites.
- 创新单板臂头与紧凑式臂尾结构,搭接比行业最大,吊臂承载力更强。
- Innovative single-plate boom head and compact boom tail structure, best overlapping ratio in its class and stronger boom load-bearing capacity.