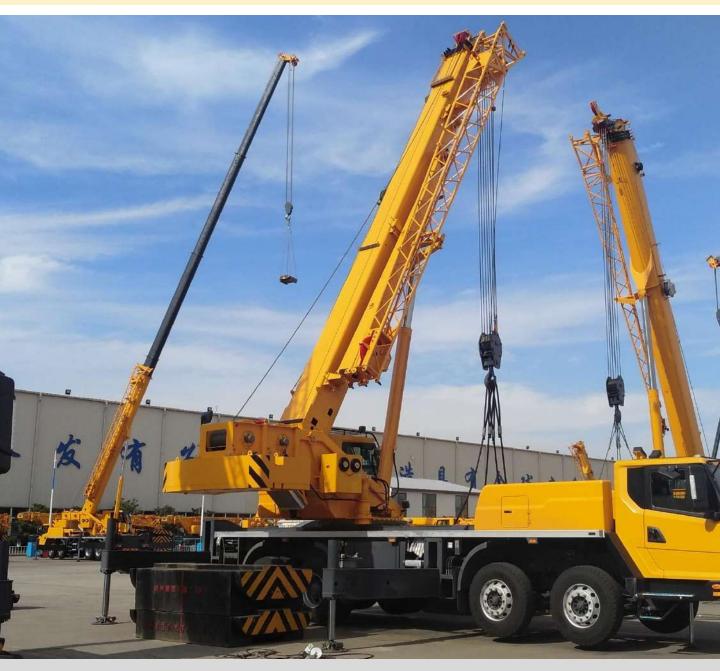

#### ■ 44m超强主臂,高频工况性能更强劲

■ 44 m super boom, stronger performance in high-frequent use working conditions

五节44m主臂,单板式臂头、紧凑式臂尾,臂长、起重能力行业领先;中长臂、全伸臂高频工况性能领先10-20%,是中小型工地作业的不二之选。

Five-section boom of 44 m with single-plate boom head and compact boom tail; boom length and lifting capacity take the lead in the industry; 10-20% higher lifting performance when the boom is partially and fully extended and used frequently. This crane is your best choice for middle and small construction sites.

#### 超强主臂,高频工况性能更强劲

Super boom, stronger performance in high-frequent use working conditions

- 五节44m主臂,单板式臂头、紧凑式臂尾,臂长、起重能力行业领先;中长臂、全伸臂高频工况性能领先10-20%,是中小型工地作业的不二之选。
- Five-section boom of 44 m with single-plate boom head and compact boom tail; boom length and lifting capacity take the lead in the industry; 10-20% higher lifting performance when the boom is partially and fully extended and used frequently. This crane is your best choice for middle and small construction sites.
- 创新单板臂头与紧凑式臂尾结构,搭接比行业最大,吊臂承载力更强。
- Innovative single-plate boom head and compact boom tail structure, best overlapping ratio in its class and stronger boom load-bearing capacity.