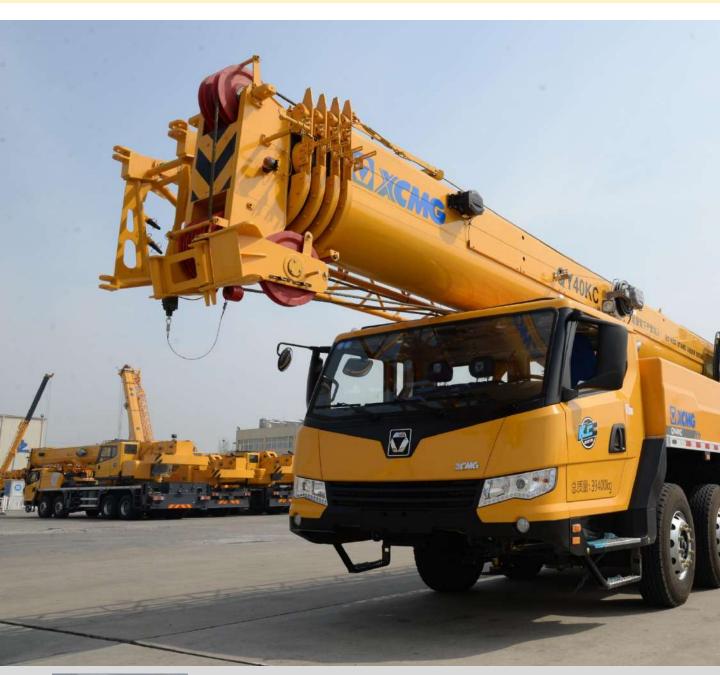

### **QY40KC**汽车起重机 / Truck Crane

### 产品简介 **Brief introduction**

40 t

44m

60.3m

#### ■ 44m超强主臂,高频工况性能更强劲

■ 44 m super boom, stronger performance in high-frequent use working conditions

五节44m主臂,单板式臂头、紧凑式臂尾,臂长、起重能力行业领先;中长臂、全伸臂高频工况性能领先10-20%,是中小型工地作业的不二之选。

Five-section boom of 44 m with single-plate boom head and compact boom tail; boom length and lifting capacity take the lead in the industry; 10-20% higher lifting performance when the boom is partially and fully extended and used frequently. This crane is your best choice for middle and small construction sites.

#### ■ 黄金动力传动系统,动力更澎湃

■ Optimal power transmission system

越野型四桥专用G类底盘,继承G一代低速大扭矩平台,兼顾车辆低速爬坡性能和高速转场性能,最大 爬坡能力45%,最高行驶车速90km/h,动力性能行业领先。

Off-road specialized four-axle G-class chassis with low speed large torque power transmission system equipped, features higher climbing capacity at lower speeds and job site transfer capacity at higher speeds, i.e. maximum grade ability of 45% and a maximum travel speed of 90 km/h.