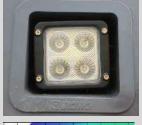

- 密封堵 Sealing plug
- 回转防护罩 Protective cover of slewing reducer

- 高光LED支腿照明灯,亮度提升40%,寿命提升五倍
- High-luminance LED outrigger working lamps, 40% increase in brightness, five-times improvement in service life

#### ■ 贴心人性化,使用更便捷

- Consideration for humanized details, easier and faster operation
- 高光LED支腿照明灯,亮度提升40%,寿命提升五倍;
- High-luminance LED outrigger working lamps, 40% increase in brightness, five-times improvement in service life;
- 大视野卷扬监视镜,卷扬工作更安全;
- Wide view winch monitoring mirror, safer winch operation;
- 副臂双尖销轴设计,穿轴更方便。
- Double cone pins designed for jib, easier to insert pins.
- 起重钩便捷穿绳系统,无需拆卸楔套,穿绳时间节省48%。
- A portable reeving system, 48% reduction in reeving time, due to no need to disassemble wedge socket.